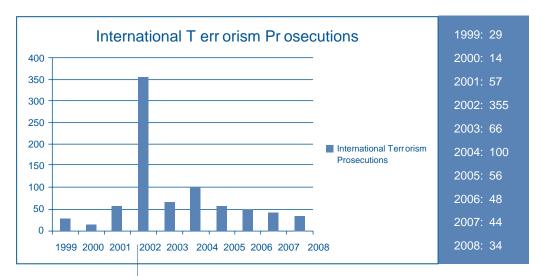

#### More Collection Does Not Result in More Prosecutions

Acts(R) Ship Blitters 2002 t2008.\*

ebolytic particularity to the particular par