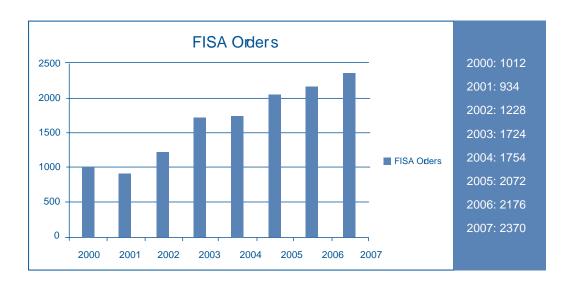

### **Increasing Levels of Surveillance**

tisktatutegaisteettä (ctaan täypetejätä

Foreign Intelligence Surveillance Court Orders Approved (HTML)

Section 218 dub Atio distributions

**and** 

 National Security Letter Requests\* Section 505 (NB) (Addy)(1986)